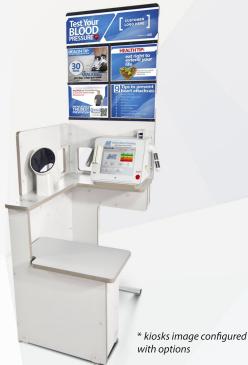

#### **DEVICE OPTIONS**

- Body Composition Analysis
- Pulse –OX Provides real-time evaluation of blood oxygen levels
- HRA/Health Risk Appraisal (not savable)
- Wheelchair Accessibility

\* kiosks image configured with options

### PHYSICAL DIMENSIONS

- Height 68in. (172.7cm.)
- Width 35.5in. (85cm.)
- Depth 25in. (63.5cm.)
- Weight 175lbs. (79.3kg.)

American Medical Screening, LLC